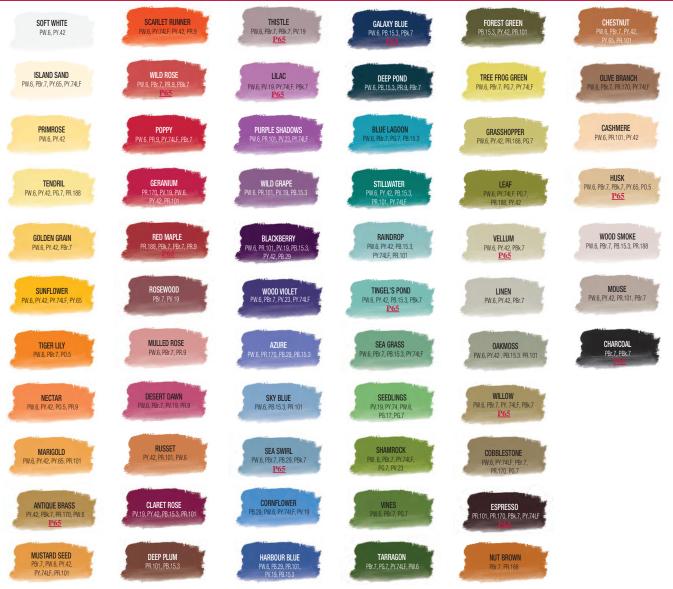

# Jo Sonja Matte Flow Acrylic

| The state of the s |                                                                                                                                                                                                                                                                                                                                                                                                                                                                                                                                                                                                                                                                                                                                                                                                                                                                                                                                                                                                                                                                                                                                                                                                                                                                                                                                                                                                                                                                                                                                                                                                                                                                                                                                                                                                                                                                                                                                                                                                                                                                                                                                |                                                             |                                                         |                                                                 |                                                           |                                                       |                                                                                   |                                                                                                                                                                                                                                                                                                                                                                                                                                                                                                                                                                                                                                                                                                                                                                                                                                                                                                                                                                                                                                                                                                                                                                                                                                                                                                                                                                                                                                                                                                                                                                                                                                                                                                                                                                                                                                                                                                                                                                                                                                                                                                                                |
|--------------------------------------------------------------------------------------------------------------------------------------------------------------------------------------------------------------------------------------------------------------------------------------------------------------------------------------------------------------------------------------------------------------------------------------------------------------------------------------------------------------------------------------------------------------------------------------------------------------------------------------------------------------------------------------------------------------------------------------------------------------------------------------------------------------------------------------------------------------------------------------------------------------------------------------------------------------------------------------------------------------------------------------------------------------------------------------------------------------------------------------------------------------------------------------------------------------------------------------------------------------------------------------------------------------------------------------------------------------------------------------------------------------------------------------------------------------------------------------------------------------------------------------------------------------------------------------------------------------------------------------------------------------------------------------------------------------------------------------------------------------------------------------------------------------------------------------------------------------------------------------------------------------------------------------------------------------------------------------------------------------------------------------------------------------------------------------------------------------------------------|--------------------------------------------------------------------------------------------------------------------------------------------------------------------------------------------------------------------------------------------------------------------------------------------------------------------------------------------------------------------------------------------------------------------------------------------------------------------------------------------------------------------------------------------------------------------------------------------------------------------------------------------------------------------------------------------------------------------------------------------------------------------------------------------------------------------------------------------------------------------------------------------------------------------------------------------------------------------------------------------------------------------------------------------------------------------------------------------------------------------------------------------------------------------------------------------------------------------------------------------------------------------------------------------------------------------------------------------------------------------------------------------------------------------------------------------------------------------------------------------------------------------------------------------------------------------------------------------------------------------------------------------------------------------------------------------------------------------------------------------------------------------------------------------------------------------------------------------------------------------------------------------------------------------------------------------------------------------------------------------------------------------------------------------------------------------------------------------------------------------------------|-------------------------------------------------------------|---------------------------------------------------------|-----------------------------------------------------------------|-----------------------------------------------------------|-------------------------------------------------------|-----------------------------------------------------------------------------------|--------------------------------------------------------------------------------------------------------------------------------------------------------------------------------------------------------------------------------------------------------------------------------------------------------------------------------------------------------------------------------------------------------------------------------------------------------------------------------------------------------------------------------------------------------------------------------------------------------------------------------------------------------------------------------------------------------------------------------------------------------------------------------------------------------------------------------------------------------------------------------------------------------------------------------------------------------------------------------------------------------------------------------------------------------------------------------------------------------------------------------------------------------------------------------------------------------------------------------------------------------------------------------------------------------------------------------------------------------------------------------------------------------------------------------------------------------------------------------------------------------------------------------------------------------------------------------------------------------------------------------------------------------------------------------------------------------------------------------------------------------------------------------------------------------------------------------------------------------------------------------------------------------------------------------------------------------------------------------------------------------------------------------------------------------------------------------------------------------------------------------|
| TITANIUM WHITE PW.6                                                                                                                                                                                                                                                                                                                                                                                                                                                                                                                                                                                                                                                                                                                                                                                                                                                                                                                                                                                                                                                                                                                                                                                                                                                                                                                                                                                                                                                                                                                                                                                                                                                                                                                                                                                                                                                                                                                                                                                                                                                                                                            | YELLOW OXIDE<br>PY.42                                                                                                                                                                                                                                                                                                                                                                                                                                                                                                                                                                                                                                                                                                                                                                                                                                                                                                                                                                                                                                                                                                                                                                                                                                                                                                                                                                                                                                                                                                                                                                                                                                                                                                                                                                                                                                                                                                                                                                                                                                                                                                          | ROSE PINK<br>PW.6, PR.9, PG.7                               | PURPLE MADDER<br>PR.175, PV.23RS                        | STORM BLUE<br>PB.15.3, PBk.7, PW.6                              | PTHALO TURQUOISE<br>PB.15.3, PG.7                         | PTHALO GREEN<br>PG.7                                  | BLACK UMBER<br>PBr.7, PBk.7                                                       | OPAL<br>PW.6, PBr.7                                                                                                                                                                                                                                                                                                                                                                                                                                                                                                                                                                                                                                                                                                                                                                                                                                                                                                                                                                                                                                                                                                                                                                                                                                                                                                                                                                                                                                                                                                                                                                                                                                                                                                                                                                                                                                                                                                                                                                                                                                                                                                            |
| SERIES 1 ● ASTM 1 N                                                                                                                                                                                                                                                                                                                                                                                                                                                                                                                                                                                                                                                                                                                                                                                                                                                                                                                                                                                                                                                                                                                                                                                                                                                                                                                                                                                                                                                                                                                                                                                                                                                                                                                                                                                                                                                                                                                                                                                                                                                                                                            | SERIES 1 ● ASTM 1 ↓ Y                                                                                                                                                                                                                                                                                                                                                                                                                                                                                                                                                                                                                                                                                                                                                                                                                                                                                                                                                                                                                                                                                                                                                                                                                                                                                                                                                                                                                                                                                                                                                                                                                                                                                                                                                                                                                                                                                                                                                                                                                                                                                                          | SERIES 1 ● ASTM 2 4 RO                                      | SERIES 2 ASTM 1 & RV                                    | SERIES 1 ● ASTM 1 & B P65                                       | SERIES 1 ○ ASTM 1 🖔 BG                                    | SERIES 1 O ASTM 1 & BG                                | SERIES 1 ● ASTM 1 1 N P65                                                         | SERIES 1 ● ASTM 1 ↓ RV                                                                                                                                                                                                                                                                                                                                                                                                                                                                                                                                                                                                                                                                                                                                                                                                                                                                                                                                                                                                                                                                                                                                                                                                                                                                                                                                                                                                                                                                                                                                                                                                                                                                                                                                                                                                                                                                                                                                                                                                                                                                                                         |
| WARM WHITE<br>PW.6, PY.42                                                                                                                                                                                                                                                                                                                                                                                                                                                                                                                                                                                                                                                                                                                                                                                                                                                                                                                                                                                                                                                                                                                                                                                                                                                                                                                                                                                                                                                                                                                                                                                                                                                                                                                                                                                                                                                                                                                                                                                                                                                                                                      | RAW SIENNA<br>PBr.7                                                                                                                                                                                                                                                                                                                                                                                                                                                                                                                                                                                                                                                                                                                                                                                                                                                                                                                                                                                                                                                                                                                                                                                                                                                                                                                                                                                                                                                                                                                                                                                                                                                                                                                                                                                                                                                                                                                                                                                                                                                                                                            | PYRROLE RED<br>PR.254                                       | RED VIOLET PV.19                                        | FRENCH BLUE<br>PB.15.3, PR.101, PW.6                            | CERULEAN BLUE HUE<br>PB.29, PB.15.3, PW.6, PG.7           | <b>BRILLIANT GREEN</b><br>PG.7, PY.74LF               | RAW UMBER<br>PBr.7                                                                | SMOKED PEARL<br>PW.6, PY.42, PBr.7                                                                                                                                                                                                                                                                                                                                                                                                                                                                                                                                                                                                                                                                                                                                                                                                                                                                                                                                                                                                                                                                                                                                                                                                                                                                                                                                                                                                                                                                                                                                                                                                                                                                                                                                                                                                                                                                                                                                                                                                                                                                                             |
| SERIES 1 ● ASTM 1 ↓ N                                                                                                                                                                                                                                                                                                                                                                                                                                                                                                                                                                                                                                                                                                                                                                                                                                                                                                                                                                                                                                                                                                                                                                                                                                                                                                                                                                                                                                                                                                                                                                                                                                                                                                                                                                                                                                                                                                                                                                                                                                                                                                          | SERIES 1 ● ASTM 1 1 0                                                                                                                                                                                                                                                                                                                                                                                                                                                                                                                                                                                                                                                                                                                                                                                                                                                                                                                                                                                                                                                                                                                                                                                                                                                                                                                                                                                                                                                                                                                                                                                                                                                                                                                                                                                                                                                                                                                                                                                                                                                                                                          | SERIES 2 ASTM 1 & R                                         | SERIES 2 O ASTM 1 & RV                                  | SERIES 1 ● ASTM 1 🖔 BV                                          | SERIES 1 ● ASTM 1 🛭 BG                                    | SERIES 1 ① ASTM 1 4 G                                 | SERIES 1 ASTM 1 4 YG                                                              | SERIES 1 ● ASTM 1 🌡 N                                                                                                                                                                                                                                                                                                                                                                                                                                                                                                                                                                                                                                                                                                                                                                                                                                                                                                                                                                                                                                                                                                                                                                                                                                                                                                                                                                                                                                                                                                                                                                                                                                                                                                                                                                                                                                                                                                                                                                                                                                                                                                          |
| NAPLES YELLOW HUE PW.6, PY.42, PY.74LF  SERIES 1 ◆ ASTM 1 1 Y                                                                                                                                                                                                                                                                                                                                                                                                                                                                                                                                                                                                                                                                                                                                                                                                                                                                                                                                                                                                                                                                                                                                                                                                                                                                                                                                                                                                                                                                                                                                                                                                                                                                                                                                                                                                                                                                                                                                                                                                                                                                  | GOLD OXIDE PY.42, PR.101  SERIES 1 ● ASTM 1 1 0                                                                                                                                                                                                                                                                                                                                                                                                                                                                                                                                                                                                                                                                                                                                                                                                                                                                                                                                                                                                                                                                                                                                                                                                                                                                                                                                                                                                                                                                                                                                                                                                                                                                                                                                                                                                                                                                                                                                                                                                                                                                                | NAPTHOL RED LIGHT PR.9. PR.188 SERIES 1 ① ASTM 1 Å RO       | BRILLIANT MAGENTA PR.122, PW.6 SERIES 1 (1) ASTM 1 & RV | SAPPHIRE PB.29, PB.15.3, PW.6, PBk.7  SERIES 1 ● ASTM 1 Å B P65 | COLONY BLUE PB.15.3, PBr. 7, PW.6  SERIES 1 ◆ ASTM 1 Å BG | YELLOW GREEN PW.6, PY.74LF, PG.7 SERIES 1  ASTM 1  YG | BURNT UMBER PBr.7  SERIES 1 • ASTM 1 ↓ N                                          | MID VALUE GREY (NIMBUS GREY) PBk.7, PBr.7, PY.42, PW.6 SERIES 1 ◆ ASTM 1 ♣ N P65                                                                                                                                                                                                                                                                                                                                                                                                                                                                                                                                                                                                                                                                                                                                                                                                                                                                                                                                                                                                                                                                                                                                                                                                                                                                                                                                                                                                                                                                                                                                                                                                                                                                                                                                                                                                                                                                                                                                                                                                                                               |
|                                                                                                                                                                                                                                                                                                                                                                                                                                                                                                                                                                                                                                                                                                                                                                                                                                                                                                                                                                                                                                                                                                                                                                                                                                                                                                                                                                                                                                                                                                                                                                                                                                                                                                                                                                                                                                                                                                                                                                                                                                                                                                                                |                                                                                                                                                                                                                                                                                                                                                                                                                                                                                                                                                                                                                                                                                                                                                                                                                                                                                                                                                                                                                                                                                                                                                                                                                                                                                                                                                                                                                                                                                                                                                                                                                                                                                                                                                                                                                                                                                                                                                                                                                                                                                                                                |                                                             |                                                         | SEMEST S ASIMIT S 2 2 SE                                        |                                                           |                                                       |                                                                                   | The same of the sa |
| <b>YELLOW LIGHT</b><br>PY.74LF, PW.6                                                                                                                                                                                                                                                                                                                                                                                                                                                                                                                                                                                                                                                                                                                                                                                                                                                                                                                                                                                                                                                                                                                                                                                                                                                                                                                                                                                                                                                                                                                                                                                                                                                                                                                                                                                                                                                                                                                                                                                                                                                                                           | RED EARTH<br>PR.101                                                                                                                                                                                                                                                                                                                                                                                                                                                                                                                                                                                                                                                                                                                                                                                                                                                                                                                                                                                                                                                                                                                                                                                                                                                                                                                                                                                                                                                                                                                                                                                                                                                                                                                                                                                                                                                                                                                                                                                                                                                                                                            | BROWN MADDER<br>PR.175                                      | TRANSPARENT MAGENTA<br>PR.122                           | COBALT BLUE HUE<br>PB.29, PB.15.3, PW.6                         | <b>AQUA</b><br>PG.7, PB.15.3, PW.6                        | SAP GREEN<br>PG.7, PY.65, PBr.7                       | BROWN EARTH<br>PBr.7, PR.101, PBk.7                                               | MARS BLACK<br>PBk.11                                                                                                                                                                                                                                                                                                                                                                                                                                                                                                                                                                                                                                                                                                                                                                                                                                                                                                                                                                                                                                                                                                                                                                                                                                                                                                                                                                                                                                                                                                                                                                                                                                                                                                                                                                                                                                                                                                                                                                                                                                                                                                           |
| SERIES 1 ① ASTM 1 1 Y                                                                                                                                                                                                                                                                                                                                                                                                                                                                                                                                                                                                                                                                                                                                                                                                                                                                                                                                                                                                                                                                                                                                                                                                                                                                                                                                                                                                                                                                                                                                                                                                                                                                                                                                                                                                                                                                                                                                                                                                                                                                                                          | SERIES 1 ● ASTM 1 ↓ RO                                                                                                                                                                                                                                                                                                                                                                                                                                                                                                                                                                                                                                                                                                                                                                                                                                                                                                                                                                                                                                                                                                                                                                                                                                                                                                                                                                                                                                                                                                                                                                                                                                                                                                                                                                                                                                                                                                                                                                                                                                                                                                         | SERIES 2 O ASTM 1 & RO                                      | SERIES 3 ○ ASTM 1 🛭 RV                                  | SERIES 1 • ASTM 1 ] B                                           | SERIES 1 ● ASTM 1 🌡 BG                                    | SERIES 1 O ASTM 1 & YG                                | SERIES 1 ● ASTM 1 ↓ RO P65                                                        | SERIES 1 ● ASTM 1 1 N                                                                                                                                                                                                                                                                                                                                                                                                                                                                                                                                                                                                                                                                                                                                                                                                                                                                                                                                                                                                                                                                                                                                                                                                                                                                                                                                                                                                                                                                                                                                                                                                                                                                                                                                                                                                                                                                                                                                                                                                                                                                                                          |
| ARYLIDE YELLOW<br>PY.74, PW.6                                                                                                                                                                                                                                                                                                                                                                                                                                                                                                                                                                                                                                                                                                                                                                                                                                                                                                                                                                                                                                                                                                                                                                                                                                                                                                                                                                                                                                                                                                                                                                                                                                                                                                                                                                                                                                                                                                                                                                                                                                                                                                  | NORWEGIAN ORANGE<br>PY.42, PY.74LF, PW.6, PR.9                                                                                                                                                                                                                                                                                                                                                                                                                                                                                                                                                                                                                                                                                                                                                                                                                                                                                                                                                                                                                                                                                                                                                                                                                                                                                                                                                                                                                                                                                                                                                                                                                                                                                                                                                                                                                                                                                                                                                                                                                                                                                 | NAPTHOL CRIMSON<br>PR.170                                   | AMETHYST<br>PV.19, PW.6                                 | ULTRAMARINE BLUE<br>PB.29, PB.15.3, PW.6                        | <b>CELADON</b><br>PG.7, PB. 15.3, PW.6,<br>PY.42, PR.101  | PINE GREEN<br>PG.7, PBr.7, PY.74LF                    | BURNT SIENNA<br>PBr.7                                                             | CARBON BLACK<br>PBk.7                                                                                                                                                                                                                                                                                                                                                                                                                                                                                                                                                                                                                                                                                                                                                                                                                                                                                                                                                                                                                                                                                                                                                                                                                                                                                                                                                                                                                                                                                                                                                                                                                                                                                                                                                                                                                                                                                                                                                                                                                                                                                                          |
| SERIES 1 ① ASTM 1 🖔 Y                                                                                                                                                                                                                                                                                                                                                                                                                                                                                                                                                                                                                                                                                                                                                                                                                                                                                                                                                                                                                                                                                                                                                                                                                                                                                                                                                                                                                                                                                                                                                                                                                                                                                                                                                                                                                                                                                                                                                                                                                                                                                                          | SERIES 1 • ASTM 2 1 0                                                                                                                                                                                                                                                                                                                                                                                                                                                                                                                                                                                                                                                                                                                                                                                                                                                                                                                                                                                                                                                                                                                                                                                                                                                                                                                                                                                                                                                                                                                                                                                                                                                                                                                                                                                                                                                                                                                                                                                                                                                                                                          | SERIES 1 ① ASTM 1 🖔 R                                       | SERIES 1 ● ASTM 1 🖔 RV                                  | SERIES 1 ● ASTM 1 ▮ B                                           | SERIES 1 ● ASTM 1 🌡 BG                                    | SERIES 1 ● ASTM 1 1 YG                                | SERIES 1 ● ASTM 1 1 R0                                                            | SERIES 1 ● ASTM 1 🖔 N <u>P65</u>                                                                                                                                                                                                                                                                                                                                                                                                                                                                                                                                                                                                                                                                                                                                                                                                                                                                                                                                                                                                                                                                                                                                                                                                                                                                                                                                                                                                                                                                                                                                                                                                                                                                                                                                                                                                                                                                                                                                                                                                                                                                                               |
| YELLOW DEEP<br>PY.65, PW.6                                                                                                                                                                                                                                                                                                                                                                                                                                                                                                                                                                                                                                                                                                                                                                                                                                                                                                                                                                                                                                                                                                                                                                                                                                                                                                                                                                                                                                                                                                                                                                                                                                                                                                                                                                                                                                                                                                                                                                                                                                                                                                     | <b>JAUNE BRILLANT</b><br>PY.74LF, PR.9, PW.6                                                                                                                                                                                                                                                                                                                                                                                                                                                                                                                                                                                                                                                                                                                                                                                                                                                                                                                                                                                                                                                                                                                                                                                                                                                                                                                                                                                                                                                                                                                                                                                                                                                                                                                                                                                                                                                                                                                                                                                                                                                                                   | PERMANENT ALIZARINE<br>PR.122, PR.9                         | BRILLIANT VIOLET<br>PV.23RS, PW.6                       | ULTRAMARINE BLUE DEEP<br>PB.29                                  | ANTIQUE GREEN PG.17, PBk.7, PW.6, PR.101, PB.15.3, PY.42  | <b>HOOKERS GREEN</b><br>PG.7, PR.101, PB.15.3         | MID VALUE COOL BEIGE<br>(PROVINCIAL BEIGE)<br>PY.42, PBk. 7, PW.6, PR.170, PBr. 7 | SILVER<br>Micaceous, PBk.7                                                                                                                                                                                                                                                                                                                                                                                                                                                                                                                                                                                                                                                                                                                                                                                                                                                                                                                                                                                                                                                                                                                                                                                                                                                                                                                                                                                                                                                                                                                                                                                                                                                                                                                                                                                                                                                                                                                                                                                                                                                                                                     |
| SERIES 1 O ASTM 1 1 Y                                                                                                                                                                                                                                                                                                                                                                                                                                                                                                                                                                                                                                                                                                                                                                                                                                                                                                                                                                                                                                                                                                                                                                                                                                                                                                                                                                                                                                                                                                                                                                                                                                                                                                                                                                                                                                                                                                                                                                                                                                                                                                          | SERIES 1 ● ASTM 1 ↓ 0                                                                                                                                                                                                                                                                                                                                                                                                                                                                                                                                                                                                                                                                                                                                                                                                                                                                                                                                                                                                                                                                                                                                                                                                                                                                                                                                                                                                                                                                                                                                                                                                                                                                                                                                                                                                                                                                                                                                                                                                                                                                                                          | SERIES 2 O ASTM 1 🖟 R                                       | SERIES 1 ● ASTM 1 ↓ V                                   | SERIES 1 ① ASTM 1 】 B                                           | SERIES 1 ● ASTM 1 ↓ BG <u>P65</u>                         | SERIES 1 ● ASTM 1 🌡 G                                 | SERIES 1 ● ASTM 1 ↓ N <u>P65</u>                                                  | SERIES 2                                                                                                                                                                                                                                                                                                                                                                                                                                                                                                                                                                                                                                                                                                                                                                                                                                                                                                                                                                                                                                                                                                                                                                                                                                                                                                                                                                                                                                                                                                                                                                                                                                                                                                                                                                                                                                                                                                                                                                                                                                                                                                                       |
| YELLOW ORANGE<br>PY.74LF PO.73                                                                                                                                                                                                                                                                                                                                                                                                                                                                                                                                                                                                                                                                                                                                                                                                                                                                                                                                                                                                                                                                                                                                                                                                                                                                                                                                                                                                                                                                                                                                                                                                                                                                                                                                                                                                                                                                                                                                                                                                                                                                                                 | PYRROLE ORANGE<br>P0.73                                                                                                                                                                                                                                                                                                                                                                                                                                                                                                                                                                                                                                                                                                                                                                                                                                                                                                                                                                                                                                                                                                                                                                                                                                                                                                                                                                                                                                                                                                                                                                                                                                                                                                                                                                                                                                                                                                                                                                                                                                                                                                        | BURGUNDY<br>PR.170, PB.29                                   | DIOXAZINE PURPLE<br>PV.23RS                             | PTHALO BLUE<br>PB.15.3                                          | <b>JADE</b><br>PG.17, PW.6                                | MOSS GREEN<br>PG.7, PB.15.3, PY.42, PW.6              | MID VALUE WARM BEIGE<br>(FAWN)<br>PY.42, PBk.7, PW.6, PR.101                      | PALE GOLD<br>Micaceous                                                                                                                                                                                                                                                                                                                                                                                                                                                                                                                                                                                                                                                                                                                                                                                                                                                                                                                                                                                                                                                                                                                                                                                                                                                                                                                                                                                                                                                                                                                                                                                                                                                                                                                                                                                                                                                                                                                                                                                                                                                                                                         |
| SERIES 1 ① ASTM 1 1 YO                                                                                                                                                                                                                                                                                                                                                                                                                                                                                                                                                                                                                                                                                                                                                                                                                                                                                                                                                                                                                                                                                                                                                                                                                                                                                                                                                                                                                                                                                                                                                                                                                                                                                                                                                                                                                                                                                                                                                                                                                                                                                                         | SERIES 2  ASTM 1  0                                                                                                                                                                                                                                                                                                                                                                                                                                                                                                                                                                                                                                                                                                                                                                                                                                                                                                                                                                                                                                                                                                                                                                                                                                                                                                                                                                                                                                                                                                                                                                                                                                                                                                                                                                                                                                                                                                                                                                                                                                                                                                            | SERIES 1 ● ASTM 2 🖔 RV                                      | SERIES 3 ● ASTM 1 ↓ V                                   | SERIES 1 ① ASTM 1 & B                                           | SERIES 1 ● ASTM 1 🖔 G P65                                 | SERIES 1 ● ASTM 1 ↓ YG                                | SERIES 1 ● ASTM 1 1 YO P65                                                        | SERIES 2 ① ASTM NT 🌡 Y                                                                                                                                                                                                                                                                                                                                                                                                                                                                                                                                                                                                                                                                                                                                                                                                                                                                                                                                                                                                                                                                                                                                                                                                                                                                                                                                                                                                                                                                                                                                                                                                                                                                                                                                                                                                                                                                                                                                                                                                                                                                                                         |
| INDIAN YELLOW<br>P.74, P.188                                                                                                                                                                                                                                                                                                                                                                                                                                                                                                                                                                                                                                                                                                                                                                                                                                                                                                                                                                                                                                                                                                                                                                                                                                                                                                                                                                                                                                                                                                                                                                                                                                                                                                                                                                                                                                                                                                                                                                                                                                                                                                   | VERMILION<br>PR.9, PY.74LF, PW.6                                                                                                                                                                                                                                                                                                                                                                                                                                                                                                                                                                                                                                                                                                                                                                                                                                                                                                                                                                                                                                                                                                                                                                                                                                                                                                                                                                                                                                                                                                                                                                                                                                                                                                                                                                                                                                                                                                                                                                                                                                                                                               | INDIAN RED OXIDE<br>PR.101                                  | PACIFIC BLUE<br>PV.23RS, PB.15.3, PW.6                  | PRUSSIAN BLUE HUE<br>PB.15.3 PBk.7                              | GREEN OXIDE<br>PG.17                                      | <b>CITRINE</b> PY.73, PG.7, PO.73, PR.254             | <b>BISQUE</b><br>PW.6, PBr.7, PY.74LF                                             | RICH GOLD<br>Micaceous                                                                                                                                                                                                                                                                                                                                                                                                                                                                                                                                                                                                                                                                                                                                                                                                                                                                                                                                                                                                                                                                                                                                                                                                                                                                                                                                                                                                                                                                                                                                                                                                                                                                                                                                                                                                                                                                                                                                                                                                                                                                                                         |
| SERIES 1 O ASTM 1 🌡 Y                                                                                                                                                                                                                                                                                                                                                                                                                                                                                                                                                                                                                                                                                                                                                                                                                                                                                                                                                                                                                                                                                                                                                                                                                                                                                                                                                                                                                                                                                                                                                                                                                                                                                                                                                                                                                                                                                                                                                                                                                                                                                                          | SERIES 1 ① ASTM 1 4 0                                                                                                                                                                                                                                                                                                                                                                                                                                                                                                                                                                                                                                                                                                                                                                                                                                                                                                                                                                                                                                                                                                                                                                                                                                                                                                                                                                                                                                                                                                                                                                                                                                                                                                                                                                                                                                                                                                                                                                                                                                                                                                          | SERIES 1 ● ASTM 1 ↓ RV                                      | SERIES 1 ● ASTM 1 🌡 BV                                  | SERIES 1 ● ASTM 1 🖔 B P65                                       | SERIES 1 ● ASTM 1 🌡 YG P65                                | SERIES 2 ① ASTM 1 🖔 YG                                | SERIES 1 ● ASTM 1 1 YO/N                                                          | SERIES 2 ① ASTM NT 】 Y                                                                                                                                                                                                                                                                                                                                                                                                                                                                                                                                                                                                                                                                                                                                                                                                                                                                                                                                                                                                                                                                                                                                                                                                                                                                                                                                                                                                                                                                                                                                                                                                                                                                                                                                                                                                                                                                                                                                                                                                                                                                                                         |
| TURNERS YELLOW<br>PY.74LF, PY.42, PW.6, PR.101                                                                                                                                                                                                                                                                                                                                                                                                                                                                                                                                                                                                                                                                                                                                                                                                                                                                                                                                                                                                                                                                                                                                                                                                                                                                                                                                                                                                                                                                                                                                                                                                                                                                                                                                                                                                                                                                                                                                                                                                                                                                                 | PYRROLE RED ORANGE<br>PR.254, P0.73                                                                                                                                                                                                                                                                                                                                                                                                                                                                                                                                                                                                                                                                                                                                                                                                                                                                                                                                                                                                                                                                                                                                                                                                                                                                                                                                                                                                                                                                                                                                                                                                                                                                                                                                                                                                                                                                                                                                                                                                                                                                                            | <b>PLUM PINK</b><br>PR.112 PB.15.3 PW.6,<br>PR.188, PY.74LF | BLUE VIOLET<br>PB.15.3, PV.23RS                         | PAYNES GREY<br>PB.29, PBk.7                                     | <b>TEAL GREEN</b><br>PB.15.3, PY.42, BR.101               | <b>OLIVE GREEN</b><br>PG.7, PBr.7, PY.74LF            | UNBLEACHED TITANIUM<br>PW.6, PBr.7                                                |                                                                                                                                                                                                                                                                                                                                                                                                                                                                                                                                                                                                                                                                                                                                                                                                                                                                                                                                                                                                                                                                                                                                                                                                                                                                                                                                                                                                                                                                                                                                                                                                                                                                                                                                                                                                                                                                                                                                                                                                                                                                                                                                |
| SERIES 1 ● ASTM 1 1 Y                                                                                                                                                                                                                                                                                                                                                                                                                                                                                                                                                                                                                                                                                                                                                                                                                                                                                                                                                                                                                                                                                                                                                                                                                                                                                                                                                                                                                                                                                                                                                                                                                                                                                                                                                                                                                                                                                                                                                                                                                                                                                                          | SERIES 2 ● ASTM 1 1 RO                                                                                                                                                                                                                                                                                                                                                                                                                                                                                                                                                                                                                                                                                                                                                                                                                                                                                                                                                                                                                                                                                                                                                                                                                                                                                                                                                                                                                                                                                                                                                                                                                                                                                                                                                                                                                                                                                                                                                                                                                                                                                                         | SERIES 1 ● ASTM 2 🖔 RV                                      | SERIES 1 ● ASTM 1 🖔 BV                                  | SERIES 1 ● ASTM 1 🌡 B P65                                       | SERIES 1 ● ASTM 1 🖔 BG                                    | SERIES 1 ASTM 1 3 YG                                  | SERIES 1 ● ASTM 1 1 YO/N                                                          |                                                                                                                                                                                                                                                                                                                                                                                                                                                                                                                                                                                                                                                                                                                                                                                                                                                                                                                                                                                                                                                                                                                                                                                                                                                                                                                                                                                                                                                                                                                                                                                                                                                                                                                                                                                                                                                                                                                                                                                                                                                                                                                                |
| 0-10                                                                                                                                                                                                                                                                                                                                                                                                                                                                                                                                                                                                                                                                                                                                                                                                                                                                                                                                                                                                                                                                                                                                                                                                                                                                                                                                                                                                                                                                                                                                                                                                                                                                                                                                                                                                                                                                                                                                                                                                                                                                                                                           | Contract Con |                                                             |                                                         |                                                                 |                                                           |                                                       |                                                                                   |                                                                                                                                                                                                                                                                                                                                                                                                                                                                                                                                                                                                                                                                                                                                                                                                                                                                                                                                                                                                                                                                                                                                                                                                                                                                                                                                                                                                                                                                                                                                                                                                                                                                                                                                                                                                                                                                                                                                                                                                                                                                                                                                |