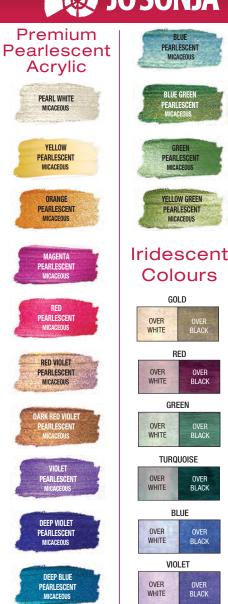

website: www.p65warnings.ca.gov

## Jo Sonja Background Colours, Metallics, Pearlescents, Iridescents





Jo Sonja Background Colours are specially formulated to provide one coat coverage on most surfaces. The formulation varies slightly from the palette colors as they include fillers to smooth out imperfections for ease in basecoating. Colors are independently tested and conform to ASTM lightfastness standards to ensure they will not fade over time. Use alone or in conjunction with all other Jo Sonja Matte Flow Acrylic and Background Colours. Use in conjunction with Jo Sonja Mediums for various techniques and special effects. Suitable for most surfaces includding wood, paper, cards, illustration board, canvas, glass, and terracotta.



Acrylic

Provides a finish

of polished metal.







Iridescent Colors

highlighting, overall

iridescent effects

and faux finishes.

Translucent colors for