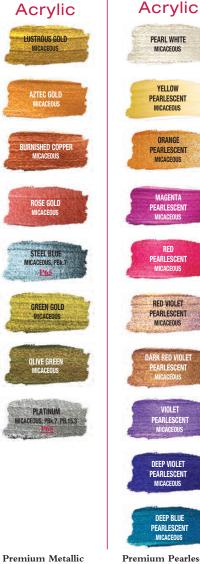

# Jo Sonja Matte Flow Acrylic

| The state of the s |                                                                                                                                                                                                                                                                                                                                                                                                                                                                                                                                                                                                                                                                                                                                                                                                                                                                                                                                                                                                                                                                                                                                                                                                                                                                                                                                                                                                                                                                                                                                                                                                                                                                                                                                                                                                                                                                                                                                                                                                                                                                                                                                |                                                             |                                                         |                                                                 |                                                           |                                                       |                                                                                   |                                                                                                                                                                                                                                                                                                                                                                                                                                                                                                                                                                                                                                                                                                                                                                                                                                                                                                                                                                                                                                                                                                                                                                                                                                                                                                                                                                                                                                                                                                                                                                                                                                                                                                                                                                                                                                                                                                                                                                                                                                                                                                                                |
|--------------------------------------------------------------------------------------------------------------------------------------------------------------------------------------------------------------------------------------------------------------------------------------------------------------------------------------------------------------------------------------------------------------------------------------------------------------------------------------------------------------------------------------------------------------------------------------------------------------------------------------------------------------------------------------------------------------------------------------------------------------------------------------------------------------------------------------------------------------------------------------------------------------------------------------------------------------------------------------------------------------------------------------------------------------------------------------------------------------------------------------------------------------------------------------------------------------------------------------------------------------------------------------------------------------------------------------------------------------------------------------------------------------------------------------------------------------------------------------------------------------------------------------------------------------------------------------------------------------------------------------------------------------------------------------------------------------------------------------------------------------------------------------------------------------------------------------------------------------------------------------------------------------------------------------------------------------------------------------------------------------------------------------------------------------------------------------------------------------------------------|--------------------------------------------------------------------------------------------------------------------------------------------------------------------------------------------------------------------------------------------------------------------------------------------------------------------------------------------------------------------------------------------------------------------------------------------------------------------------------------------------------------------------------------------------------------------------------------------------------------------------------------------------------------------------------------------------------------------------------------------------------------------------------------------------------------------------------------------------------------------------------------------------------------------------------------------------------------------------------------------------------------------------------------------------------------------------------------------------------------------------------------------------------------------------------------------------------------------------------------------------------------------------------------------------------------------------------------------------------------------------------------------------------------------------------------------------------------------------------------------------------------------------------------------------------------------------------------------------------------------------------------------------------------------------------------------------------------------------------------------------------------------------------------------------------------------------------------------------------------------------------------------------------------------------------------------------------------------------------------------------------------------------------------------------------------------------------------------------------------------------------|-------------------------------------------------------------|---------------------------------------------------------|-----------------------------------------------------------------|-----------------------------------------------------------|-------------------------------------------------------|-----------------------------------------------------------------------------------|--------------------------------------------------------------------------------------------------------------------------------------------------------------------------------------------------------------------------------------------------------------------------------------------------------------------------------------------------------------------------------------------------------------------------------------------------------------------------------------------------------------------------------------------------------------------------------------------------------------------------------------------------------------------------------------------------------------------------------------------------------------------------------------------------------------------------------------------------------------------------------------------------------------------------------------------------------------------------------------------------------------------------------------------------------------------------------------------------------------------------------------------------------------------------------------------------------------------------------------------------------------------------------------------------------------------------------------------------------------------------------------------------------------------------------------------------------------------------------------------------------------------------------------------------------------------------------------------------------------------------------------------------------------------------------------------------------------------------------------------------------------------------------------------------------------------------------------------------------------------------------------------------------------------------------------------------------------------------------------------------------------------------------------------------------------------------------------------------------------------------------|
| TITANIUM WHITE PW.6                                                                                                                                                                                                                                                                                                                                                                                                                                                                                                                                                                                                                                                                                                                                                                                                                                                                                                                                                                                                                                                                                                                                                                                                                                                                                                                                                                                                                                                                                                                                                                                                                                                                                                                                                                                                                                                                                                                                                                                                                                                                                                            | YELLOW OXIDE<br>PY.42                                                                                                                                                                                                                                                                                                                                                                                                                                                                                                                                                                                                                                                                                                                                                                                                                                                                                                                                                                                                                                                                                                                                                                                                                                                                                                                                                                                                                                                                                                                                                                                                                                                                                                                                                                                                                                                                                                                                                                                                                                                                                                          | ROSE PINK<br>PW.6, PR.9, PG.7                               | PURPLE MADDER<br>PR.175, PV.23RS                        | STORM BLUE<br>PB.15.3, PBk.7, PW.6                              | PTHALO TURQUOISE<br>PB.15.3, PG.7                         | PTHALO GREEN<br>PG.7                                  | BLACK UMBER<br>PBr.7, PBk.7                                                       | OPAL<br>PW.6, PBr.7                                                                                                                                                                                                                                                                                                                                                                                                                                                                                                                                                                                                                                                                                                                                                                                                                                                                                                                                                                                                                                                                                                                                                                                                                                                                                                                                                                                                                                                                                                                                                                                                                                                                                                                                                                                                                                                                                                                                                                                                                                                                                                            |
| SERIES 1 ● ASTM 1 N                                                                                                                                                                                                                                                                                                                                                                                                                                                                                                                                                                                                                                                                                                                                                                                                                                                                                                                                                                                                                                                                                                                                                                                                                                                                                                                                                                                                                                                                                                                                                                                                                                                                                                                                                                                                                                                                                                                                                                                                                                                                                                            | SERIES 1 ● ASTM 1 ↓ Y                                                                                                                                                                                                                                                                                                                                                                                                                                                                                                                                                                                                                                                                                                                                                                                                                                                                                                                                                                                                                                                                                                                                                                                                                                                                                                                                                                                                                                                                                                                                                                                                                                                                                                                                                                                                                                                                                                                                                                                                                                                                                                          | SERIES 1 ● ASTM 2 4 RO                                      | SERIES 2 ASTM 1 & RV                                    | SERIES 1 ● ASTM 1 & B P65                                       | SERIES 1 ○ ASTM 1 🖔 BG                                    | SERIES 1 O ASTM 1 & BG                                | SERIES 1 ● ASTM 1 1 N P65                                                         | SERIES 1 ● ASTM 1 ↓ RV                                                                                                                                                                                                                                                                                                                                                                                                                                                                                                                                                                                                                                                                                                                                                                                                                                                                                                                                                                                                                                                                                                                                                                                                                                                                                                                                                                                                                                                                                                                                                                                                                                                                                                                                                                                                                                                                                                                                                                                                                                                                                                         |
| WARM WHITE<br>PW.6, PY.42                                                                                                                                                                                                                                                                                                                                                                                                                                                                                                                                                                                                                                                                                                                                                                                                                                                                                                                                                                                                                                                                                                                                                                                                                                                                                                                                                                                                                                                                                                                                                                                                                                                                                                                                                                                                                                                                                                                                                                                                                                                                                                      | RAW SIENNA<br>PBr.7                                                                                                                                                                                                                                                                                                                                                                                                                                                                                                                                                                                                                                                                                                                                                                                                                                                                                                                                                                                                                                                                                                                                                                                                                                                                                                                                                                                                                                                                                                                                                                                                                                                                                                                                                                                                                                                                                                                                                                                                                                                                                                            | PYRROLE RED<br>PR.254                                       | RED VIOLET PV.19                                        | FRENCH BLUE<br>PB.15.3, PR.101, PW.6                            | CERULEAN BLUE HUE<br>PB.29, PB.15.3, PW.6, PG.7           | <b>BRILLIANT GREEN</b><br>PG.7, PY.74LF               | RAW UMBER<br>PBr.7                                                                | SMOKED PEARL<br>PW.6, PY.42, PBr.7                                                                                                                                                                                                                                                                                                                                                                                                                                                                                                                                                                                                                                                                                                                                                                                                                                                                                                                                                                                                                                                                                                                                                                                                                                                                                                                                                                                                                                                                                                                                                                                                                                                                                                                                                                                                                                                                                                                                                                                                                                                                                             |
| SERIES 1 ● ASTM 1 ↓ N                                                                                                                                                                                                                                                                                                                                                                                                                                                                                                                                                                                                                                                                                                                                                                                                                                                                                                                                                                                                                                                                                                                                                                                                                                                                                                                                                                                                                                                                                                                                                                                                                                                                                                                                                                                                                                                                                                                                                                                                                                                                                                          | SERIES 1 ● ASTM 1 1 0                                                                                                                                                                                                                                                                                                                                                                                                                                                                                                                                                                                                                                                                                                                                                                                                                                                                                                                                                                                                                                                                                                                                                                                                                                                                                                                                                                                                                                                                                                                                                                                                                                                                                                                                                                                                                                                                                                                                                                                                                                                                                                          | SERIES 2 ASTM 1 & R                                         | SERIES 2 O ASTM 1 & RV                                  | SERIES 1 ● ASTM 1 🖔 BV                                          | SERIES 1 ● ASTM 1 🛭 BG                                    | SERIES 1 ① ASTM 1 4 G                                 | SERIES 1 ASTM 1 4 YG                                                              | SERIES 1 ● ASTM 1 🌡 N                                                                                                                                                                                                                                                                                                                                                                                                                                                                                                                                                                                                                                                                                                                                                                                                                                                                                                                                                                                                                                                                                                                                                                                                                                                                                                                                                                                                                                                                                                                                                                                                                                                                                                                                                                                                                                                                                                                                                                                                                                                                                                          |
| NAPLES YELLOW HUE PW.6, PY.42, PY.74LF  SERIES 1 ◆ ASTM 1 1 Y                                                                                                                                                                                                                                                                                                                                                                                                                                                                                                                                                                                                                                                                                                                                                                                                                                                                                                                                                                                                                                                                                                                                                                                                                                                                                                                                                                                                                                                                                                                                                                                                                                                                                                                                                                                                                                                                                                                                                                                                                                                                  | GOLD OXIDE PY.42, PR.101  SERIES 1 ● ASTM 1 1 0                                                                                                                                                                                                                                                                                                                                                                                                                                                                                                                                                                                                                                                                                                                                                                                                                                                                                                                                                                                                                                                                                                                                                                                                                                                                                                                                                                                                                                                                                                                                                                                                                                                                                                                                                                                                                                                                                                                                                                                                                                                                                | NAPTHOL RED LIGHT PR.9. PR.188 SERIES 1 ① ASTM 1 Å RO       | BRILLIANT MAGENTA PR.122, PW.6 SERIES 1 (1) ASTM 1 & RV | SAPPHIRE PB.29, PB.15.3, PW.6, PBk.7  SERIES 1 ● ASTM 1 Å B P65 | COLONY BLUE PB.15.3, PBr. 7, PW.6  SERIES 1 ◆ ASTM 1 Å BG | YELLOW GREEN PW.6, PY.74LF, PG.7 SERIES 1  ASTM 1  YG | BURNT UMBER PBr.7  SERIES 1 • ASTM 1 ↓ N                                          | MID VALUE GREY (NIMBUS GREY) PBk.7, PBr.7, PY.42, PW.6 SERIES 1 ◆ ASTM 1 ♣ N P65                                                                                                                                                                                                                                                                                                                                                                                                                                                                                                                                                                                                                                                                                                                                                                                                                                                                                                                                                                                                                                                                                                                                                                                                                                                                                                                                                                                                                                                                                                                                                                                                                                                                                                                                                                                                                                                                                                                                                                                                                                               |
|                                                                                                                                                                                                                                                                                                                                                                                                                                                                                                                                                                                                                                                                                                                                                                                                                                                                                                                                                                                                                                                                                                                                                                                                                                                                                                                                                                                                                                                                                                                                                                                                                                                                                                                                                                                                                                                                                                                                                                                                                                                                                                                                |                                                                                                                                                                                                                                                                                                                                                                                                                                                                                                                                                                                                                                                                                                                                                                                                                                                                                                                                                                                                                                                                                                                                                                                                                                                                                                                                                                                                                                                                                                                                                                                                                                                                                                                                                                                                                                                                                                                                                                                                                                                                                                                                |                                                             |                                                         | SEMEST S ASIMIT S 2 2 SE                                        |                                                           |                                                       |                                                                                   | The same of the sa |
| <b>YELLOW LIGHT</b><br>PY.74LF, PW.6                                                                                                                                                                                                                                                                                                                                                                                                                                                                                                                                                                                                                                                                                                                                                                                                                                                                                                                                                                                                                                                                                                                                                                                                                                                                                                                                                                                                                                                                                                                                                                                                                                                                                                                                                                                                                                                                                                                                                                                                                                                                                           | RED EARTH<br>PR.101                                                                                                                                                                                                                                                                                                                                                                                                                                                                                                                                                                                                                                                                                                                                                                                                                                                                                                                                                                                                                                                                                                                                                                                                                                                                                                                                                                                                                                                                                                                                                                                                                                                                                                                                                                                                                                                                                                                                                                                                                                                                                                            | BROWN MADDER<br>PR.175                                      | TRANSPARENT MAGENTA<br>PR.122                           | COBALT BLUE HUE<br>PB.29, PB.15.3, PW.6                         | <b>AQUA</b><br>PG.7, PB.15.3, PW.6                        | SAP GREEN<br>PG.7, PY.65, PBr.7                       | BROWN EARTH<br>PBr.7, PR.101, PBk.7                                               | MARS BLACK<br>PBk.11                                                                                                                                                                                                                                                                                                                                                                                                                                                                                                                                                                                                                                                                                                                                                                                                                                                                                                                                                                                                                                                                                                                                                                                                                                                                                                                                                                                                                                                                                                                                                                                                                                                                                                                                                                                                                                                                                                                                                                                                                                                                                                           |
| SERIES 1 ① ASTM 1 1 Y                                                                                                                                                                                                                                                                                                                                                                                                                                                                                                                                                                                                                                                                                                                                                                                                                                                                                                                                                                                                                                                                                                                                                                                                                                                                                                                                                                                                                                                                                                                                                                                                                                                                                                                                                                                                                                                                                                                                                                                                                                                                                                          | SERIES 1 ● ASTM 1 ↓ RO                                                                                                                                                                                                                                                                                                                                                                                                                                                                                                                                                                                                                                                                                                                                                                                                                                                                                                                                                                                                                                                                                                                                                                                                                                                                                                                                                                                                                                                                                                                                                                                                                                                                                                                                                                                                                                                                                                                                                                                                                                                                                                         | SERIES 2 O ASTM 1 & RO                                      | SERIES 3 ○ ASTM 1 🛭 RV                                  | SERIES 1 • ASTM 1 ] B                                           | SERIES 1 ● ASTM 1 🌡 BG                                    | SERIES 1 O ASTM 1 & YG                                | SERIES 1 ● ASTM 1 ↓ RO P65                                                        | SERIES 1 ● ASTM 1 1 N                                                                                                                                                                                                                                                                                                                                                                                                                                                                                                                                                                                                                                                                                                                                                                                                                                                                                                                                                                                                                                                                                                                                                                                                                                                                                                                                                                                                                                                                                                                                                                                                                                                                                                                                                                                                                                                                                                                                                                                                                                                                                                          |
| ARYLIDE YELLOW<br>PY.74, PW.6                                                                                                                                                                                                                                                                                                                                                                                                                                                                                                                                                                                                                                                                                                                                                                                                                                                                                                                                                                                                                                                                                                                                                                                                                                                                                                                                                                                                                                                                                                                                                                                                                                                                                                                                                                                                                                                                                                                                                                                                                                                                                                  | NORWEGIAN ORANGE<br>PY.42, PY.74LF, PW.6, PR.9                                                                                                                                                                                                                                                                                                                                                                                                                                                                                                                                                                                                                                                                                                                                                                                                                                                                                                                                                                                                                                                                                                                                                                                                                                                                                                                                                                                                                                                                                                                                                                                                                                                                                                                                                                                                                                                                                                                                                                                                                                                                                 | NAPTHOL CRIMSON<br>PR.170                                   | AMETHYST<br>PV.19, PW.6                                 | ULTRAMARINE BLUE<br>PB.29, PB.15.3, PW.6                        | <b>CELADON</b><br>PG.7, PB. 15.3, PW.6,<br>PY.42, PR.101  | PINE GREEN<br>PG.7, PBr.7, PY.74LF                    | BURNT SIENNA<br>PBr.7                                                             | CARBON BLACK<br>PBk.7                                                                                                                                                                                                                                                                                                                                                                                                                                                                                                                                                                                                                                                                                                                                                                                                                                                                                                                                                                                                                                                                                                                                                                                                                                                                                                                                                                                                                                                                                                                                                                                                                                                                                                                                                                                                                                                                                                                                                                                                                                                                                                          |
| SERIES 1 ① ASTM 1 🖔 Y                                                                                                                                                                                                                                                                                                                                                                                                                                                                                                                                                                                                                                                                                                                                                                                                                                                                                                                                                                                                                                                                                                                                                                                                                                                                                                                                                                                                                                                                                                                                                                                                                                                                                                                                                                                                                                                                                                                                                                                                                                                                                                          | SERIES 1 • ASTM 2 1 0                                                                                                                                                                                                                                                                                                                                                                                                                                                                                                                                                                                                                                                                                                                                                                                                                                                                                                                                                                                                                                                                                                                                                                                                                                                                                                                                                                                                                                                                                                                                                                                                                                                                                                                                                                                                                                                                                                                                                                                                                                                                                                          | SERIES 1 ① ASTM 1 🖔 R                                       | SERIES 1 ● ASTM 1 🖔 RV                                  | SERIES 1 ● ASTM 1 ▮ B                                           | SERIES 1 ● ASTM 1 🌡 BG                                    | SERIES 1 ● ASTM 1 1 YG                                | SERIES 1 ● ASTM 1 1 R0                                                            | SERIES 1 ● ASTM 1 🖔 N <u>P65</u>                                                                                                                                                                                                                                                                                                                                                                                                                                                                                                                                                                                                                                                                                                                                                                                                                                                                                                                                                                                                                                                                                                                                                                                                                                                                                                                                                                                                                                                                                                                                                                                                                                                                                                                                                                                                                                                                                                                                                                                                                                                                                               |
| YELLOW DEEP<br>PY.65, PW.6                                                                                                                                                                                                                                                                                                                                                                                                                                                                                                                                                                                                                                                                                                                                                                                                                                                                                                                                                                                                                                                                                                                                                                                                                                                                                                                                                                                                                                                                                                                                                                                                                                                                                                                                                                                                                                                                                                                                                                                                                                                                                                     | <b>JAUNE BRILLANT</b><br>PY.74LF, PR.9, PW.6                                                                                                                                                                                                                                                                                                                                                                                                                                                                                                                                                                                                                                                                                                                                                                                                                                                                                                                                                                                                                                                                                                                                                                                                                                                                                                                                                                                                                                                                                                                                                                                                                                                                                                                                                                                                                                                                                                                                                                                                                                                                                   | PERMANENT ALIZARINE<br>PR.122, PR.9                         | BRILLIANT VIOLET<br>PV.23RS, PW.6                       | ULTRAMARINE BLUE DEEP<br>PB.29                                  | ANTIQUE GREEN PG.17, PBk.7, PW.6, PR.101, PB.15.3, PY.42  | <b>HOOKERS GREEN</b><br>PG.7, PR.101, PB.15.3         | MID VALUE COOL BEIGE<br>(PROVINCIAL BEIGE)<br>PY.42, PBk. 7, PW.6, PR.170, PBr. 7 | SILVER<br>Micaceous, PBk.7                                                                                                                                                                                                                                                                                                                                                                                                                                                                                                                                                                                                                                                                                                                                                                                                                                                                                                                                                                                                                                                                                                                                                                                                                                                                                                                                                                                                                                                                                                                                                                                                                                                                                                                                                                                                                                                                                                                                                                                                                                                                                                     |
| SERIES 1 O ASTM 1 1 Y                                                                                                                                                                                                                                                                                                                                                                                                                                                                                                                                                                                                                                                                                                                                                                                                                                                                                                                                                                                                                                                                                                                                                                                                                                                                                                                                                                                                                                                                                                                                                                                                                                                                                                                                                                                                                                                                                                                                                                                                                                                                                                          | SERIES 1 ● ASTM 1 ↓ 0                                                                                                                                                                                                                                                                                                                                                                                                                                                                                                                                                                                                                                                                                                                                                                                                                                                                                                                                                                                                                                                                                                                                                                                                                                                                                                                                                                                                                                                                                                                                                                                                                                                                                                                                                                                                                                                                                                                                                                                                                                                                                                          | SERIES 2 O ASTM 1 🖟 R                                       | SERIES 1 ● ASTM 1 ↓ V                                   | SERIES 1 ① ASTM 1 】 B                                           | SERIES 1 ● ASTM 1 ↓ BG <u>P65</u>                         | SERIES 1 ● ASTM 1 🌡 G                                 | SERIES 1 ● ASTM 1 ↓ N <u>P65</u>                                                  | SERIES 2                                                                                                                                                                                                                                                                                                                                                                                                                                                                                                                                                                                                                                                                                                                                                                                                                                                                                                                                                                                                                                                                                                                                                                                                                                                                                                                                                                                                                                                                                                                                                                                                                                                                                                                                                                                                                                                                                                                                                                                                                                                                                                                       |
| YELLOW ORANGE<br>PY.74LF PO.73                                                                                                                                                                                                                                                                                                                                                                                                                                                                                                                                                                                                                                                                                                                                                                                                                                                                                                                                                                                                                                                                                                                                                                                                                                                                                                                                                                                                                                                                                                                                                                                                                                                                                                                                                                                                                                                                                                                                                                                                                                                                                                 | PYRROLE ORANGE<br>P0.73                                                                                                                                                                                                                                                                                                                                                                                                                                                                                                                                                                                                                                                                                                                                                                                                                                                                                                                                                                                                                                                                                                                                                                                                                                                                                                                                                                                                                                                                                                                                                                                                                                                                                                                                                                                                                                                                                                                                                                                                                                                                                                        | BURGUNDY<br>PR.170, PB.29                                   | DIOXAZINE PURPLE<br>PV.23RS                             | PTHALO BLUE<br>PB.15.3                                          | <b>JADE</b><br>PG.17, PW.6                                | MOSS GREEN<br>PG.7, PB.15.3, PY.42, PW.6              | MID VALUE WARM BEIGE<br>(FAWN)<br>PY.42, PBk.7, PW.6, PR.101                      | PALE GOLD<br>Micaceous                                                                                                                                                                                                                                                                                                                                                                                                                                                                                                                                                                                                                                                                                                                                                                                                                                                                                                                                                                                                                                                                                                                                                                                                                                                                                                                                                                                                                                                                                                                                                                                                                                                                                                                                                                                                                                                                                                                                                                                                                                                                                                         |
| SERIES 1 ① ASTM 1 1 YO                                                                                                                                                                                                                                                                                                                                                                                                                                                                                                                                                                                                                                                                                                                                                                                                                                                                                                                                                                                                                                                                                                                                                                                                                                                                                                                                                                                                                                                                                                                                                                                                                                                                                                                                                                                                                                                                                                                                                                                                                                                                                                         | SERIES 2  ASTM 1  0                                                                                                                                                                                                                                                                                                                                                                                                                                                                                                                                                                                                                                                                                                                                                                                                                                                                                                                                                                                                                                                                                                                                                                                                                                                                                                                                                                                                                                                                                                                                                                                                                                                                                                                                                                                                                                                                                                                                                                                                                                                                                                            | SERIES 1 ● ASTM 2 🖔 RV                                      | SERIES 3 ● ASTM 1 ↓ V                                   | SERIES 1 ① ASTM 1 & B                                           | SERIES 1 ● ASTM 1 🖔 G P65                                 | SERIES 1 ● ASTM 1 ↓ YG                                | SERIES 1 ● ASTM 1 1 YO P65                                                        | SERIES 2 ① ASTM NT 🌡 Y                                                                                                                                                                                                                                                                                                                                                                                                                                                                                                                                                                                                                                                                                                                                                                                                                                                                                                                                                                                                                                                                                                                                                                                                                                                                                                                                                                                                                                                                                                                                                                                                                                                                                                                                                                                                                                                                                                                                                                                                                                                                                                         |
| INDIAN YELLOW<br>P.74, P.188                                                                                                                                                                                                                                                                                                                                                                                                                                                                                                                                                                                                                                                                                                                                                                                                                                                                                                                                                                                                                                                                                                                                                                                                                                                                                                                                                                                                                                                                                                                                                                                                                                                                                                                                                                                                                                                                                                                                                                                                                                                                                                   | VERMILION<br>PR.9, PY.74LF, PW.6                                                                                                                                                                                                                                                                                                                                                                                                                                                                                                                                                                                                                                                                                                                                                                                                                                                                                                                                                                                                                                                                                                                                                                                                                                                                                                                                                                                                                                                                                                                                                                                                                                                                                                                                                                                                                                                                                                                                                                                                                                                                                               | INDIAN RED OXIDE<br>PR.101                                  | PACIFIC BLUE<br>PV.23RS, PB.15.3, PW.6                  | PRUSSIAN BLUE HUE<br>PB.15.3 PBk.7                              | GREEN OXIDE<br>PG.17                                      | <b>CITRINE</b> PY.73, PG.7, PO.73, PR.254             | <b>BISQUE</b><br>PW.6, PBr.7, PY.74LF                                             | RICH GOLD<br>Micaceous                                                                                                                                                                                                                                                                                                                                                                                                                                                                                                                                                                                                                                                                                                                                                                                                                                                                                                                                                                                                                                                                                                                                                                                                                                                                                                                                                                                                                                                                                                                                                                                                                                                                                                                                                                                                                                                                                                                                                                                                                                                                                                         |
| SERIES 1 O ASTM 1 🌡 Y                                                                                                                                                                                                                                                                                                                                                                                                                                                                                                                                                                                                                                                                                                                                                                                                                                                                                                                                                                                                                                                                                                                                                                                                                                                                                                                                                                                                                                                                                                                                                                                                                                                                                                                                                                                                                                                                                                                                                                                                                                                                                                          | SERIES 1 ① ASTM 1 4 0                                                                                                                                                                                                                                                                                                                                                                                                                                                                                                                                                                                                                                                                                                                                                                                                                                                                                                                                                                                                                                                                                                                                                                                                                                                                                                                                                                                                                                                                                                                                                                                                                                                                                                                                                                                                                                                                                                                                                                                                                                                                                                          | SERIES 1 ● ASTM 1 ↓ RV                                      | SERIES 1 ● ASTM 1 🌡 BV                                  | SERIES 1 ● ASTM 1 🖔 B P65                                       | SERIES 1 ● ASTM 1 🌡 YG P65                                | SERIES 2 ① ASTM 1 🖔 YG                                | SERIES 1 ● ASTM 1 1 YO/N                                                          | SERIES 2 ① ASTM NT 】 Y                                                                                                                                                                                                                                                                                                                                                                                                                                                                                                                                                                                                                                                                                                                                                                                                                                                                                                                                                                                                                                                                                                                                                                                                                                                                                                                                                                                                                                                                                                                                                                                                                                                                                                                                                                                                                                                                                                                                                                                                                                                                                                         |
| TURNERS YELLOW<br>PY.74LF, PY.42, PW.6, PR.101                                                                                                                                                                                                                                                                                                                                                                                                                                                                                                                                                                                                                                                                                                                                                                                                                                                                                                                                                                                                                                                                                                                                                                                                                                                                                                                                                                                                                                                                                                                                                                                                                                                                                                                                                                                                                                                                                                                                                                                                                                                                                 | PYRROLE RED ORANGE<br>PR.254, P0.73                                                                                                                                                                                                                                                                                                                                                                                                                                                                                                                                                                                                                                                                                                                                                                                                                                                                                                                                                                                                                                                                                                                                                                                                                                                                                                                                                                                                                                                                                                                                                                                                                                                                                                                                                                                                                                                                                                                                                                                                                                                                                            | <b>PLUM PINK</b><br>PR.112 PB.15.3 PW.6,<br>PR.188, PY.74LF | BLUE VIOLET<br>PB.15.3, PV.23RS                         | PAYNES GREY<br>PB.29, PBk.7                                     | <b>TEAL GREEN</b><br>PB.15.3, PY.42, BR.101               | <b>OLIVE GREEN</b><br>PG.7, PBr.7, PY.74LF            | UNBLEACHED TITANIUM<br>PW.6, PBr.7                                                |                                                                                                                                                                                                                                                                                                                                                                                                                                                                                                                                                                                                                                                                                                                                                                                                                                                                                                                                                                                                                                                                                                                                                                                                                                                                                                                                                                                                                                                                                                                                                                                                                                                                                                                                                                                                                                                                                                                                                                                                                                                                                                                                |
| SERIES 1 ● ASTM 1 1 Y                                                                                                                                                                                                                                                                                                                                                                                                                                                                                                                                                                                                                                                                                                                                                                                                                                                                                                                                                                                                                                                                                                                                                                                                                                                                                                                                                                                                                                                                                                                                                                                                                                                                                                                                                                                                                                                                                                                                                                                                                                                                                                          | SERIES 2 ● ASTM 1 1 RO                                                                                                                                                                                                                                                                                                                                                                                                                                                                                                                                                                                                                                                                                                                                                                                                                                                                                                                                                                                                                                                                                                                                                                                                                                                                                                                                                                                                                                                                                                                                                                                                                                                                                                                                                                                                                                                                                                                                                                                                                                                                                                         | SERIES 1 ● ASTM 2 🖔 RV                                      | SERIES 1 ● ASTM 1 🖔 BV                                  | SERIES 1 ● ASTM 1 🌡 B P65                                       | SERIES 1 ● ASTM 1 🖔 BG                                    | SERIES 1 ASTM 1 3 YG                                  | SERIES 1 ● ASTM 1 1 YO/N                                                          |                                                                                                                                                                                                                                                                                                                                                                                                                                                                                                                                                                                                                                                                                                                                                                                                                                                                                                                                                                                                                                                                                                                                                                                                                                                                                                                                                                                                                                                                                                                                                                                                                                                                                                                                                                                                                                                                                                                                                                                                                                                                                                                                |
| 0-10                                                                                                                                                                                                                                                                                                                                                                                                                                                                                                                                                                                                                                                                                                                                                                                                                                                                                                                                                                                                                                                                                                                                                                                                                                                                                                                                                                                                                                                                                                                                                                                                                                                                                                                                                                                                                                                                                                                                                                                                                                                                                                                           | Contract Con |                                                             |                                                         |                                                                 |                                                           |                                                       |                                                                                   |                                                                                                                                                                                                                                                                                                                                                                                                                                                                                                                                                                                                                                                                                                                                                                                                                                                                                                                                                                                                                                                                                                                                                                                                                                                                                                                                                                                                                                                                                                                                                                                                                                                                                                                                                                                                                                                                                                                                                                                                                                                                                                                                |