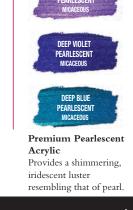

# Jo Sonja Matte Flow Acrylic

| The state of the s |                                                                                                                                                                                                                                                                                                                                                                                                                                                                                                                                                                                                                                                                                                                                                                                                                                                                                                                                                                                                                                                                                                                                                                                                                                                                                                                                                                                                                                                                                                                                                                                                                                                                                                                                                                                                                                                                                                                                                                                                                                                                                                                                |                                                             |                                                         |                                                                 |                                                           |                                                       |                                                                                   |                                                                                                                                                                                                                                                                                                                                                                                                                                                                                                                                                                                                                                                                                                                                                                                                                                                                                                                                                                                                                                                                                                                                                                                                                                                                                                                                                                                                                                                                                                                                                                                                                                                                                                                                                                                                                                                                                                                                                                                                                                                                                                                                |
|--------------------------------------------------------------------------------------------------------------------------------------------------------------------------------------------------------------------------------------------------------------------------------------------------------------------------------------------------------------------------------------------------------------------------------------------------------------------------------------------------------------------------------------------------------------------------------------------------------------------------------------------------------------------------------------------------------------------------------------------------------------------------------------------------------------------------------------------------------------------------------------------------------------------------------------------------------------------------------------------------------------------------------------------------------------------------------------------------------------------------------------------------------------------------------------------------------------------------------------------------------------------------------------------------------------------------------------------------------------------------------------------------------------------------------------------------------------------------------------------------------------------------------------------------------------------------------------------------------------------------------------------------------------------------------------------------------------------------------------------------------------------------------------------------------------------------------------------------------------------------------------------------------------------------------------------------------------------------------------------------------------------------------------------------------------------------------------------------------------------------------|--------------------------------------------------------------------------------------------------------------------------------------------------------------------------------------------------------------------------------------------------------------------------------------------------------------------------------------------------------------------------------------------------------------------------------------------------------------------------------------------------------------------------------------------------------------------------------------------------------------------------------------------------------------------------------------------------------------------------------------------------------------------------------------------------------------------------------------------------------------------------------------------------------------------------------------------------------------------------------------------------------------------------------------------------------------------------------------------------------------------------------------------------------------------------------------------------------------------------------------------------------------------------------------------------------------------------------------------------------------------------------------------------------------------------------------------------------------------------------------------------------------------------------------------------------------------------------------------------------------------------------------------------------------------------------------------------------------------------------------------------------------------------------------------------------------------------------------------------------------------------------------------------------------------------------------------------------------------------------------------------------------------------------------------------------------------------------------------------------------------------------|-------------------------------------------------------------|---------------------------------------------------------|-----------------------------------------------------------------|-----------------------------------------------------------|-------------------------------------------------------|-----------------------------------------------------------------------------------|--------------------------------------------------------------------------------------------------------------------------------------------------------------------------------------------------------------------------------------------------------------------------------------------------------------------------------------------------------------------------------------------------------------------------------------------------------------------------------------------------------------------------------------------------------------------------------------------------------------------------------------------------------------------------------------------------------------------------------------------------------------------------------------------------------------------------------------------------------------------------------------------------------------------------------------------------------------------------------------------------------------------------------------------------------------------------------------------------------------------------------------------------------------------------------------------------------------------------------------------------------------------------------------------------------------------------------------------------------------------------------------------------------------------------------------------------------------------------------------------------------------------------------------------------------------------------------------------------------------------------------------------------------------------------------------------------------------------------------------------------------------------------------------------------------------------------------------------------------------------------------------------------------------------------------------------------------------------------------------------------------------------------------------------------------------------------------------------------------------------------------|
| TITANIUM WHITE PW.6                                                                                                                                                                                                                                                                                                                                                                                                                                                                                                                                                                                                                                                                                                                                                                                                                                                                                                                                                                                                                                                                                                                                                                                                                                                                                                                                                                                                                                                                                                                                                                                                                                                                                                                                                                                                                                                                                                                                                                                                                                                                                                            | YELLOW OXIDE<br>PY.42                                                                                                                                                                                                                                                                                                                                                                                                                                                                                                                                                                                                                                                                                                                                                                                                                                                                                                                                                                                                                                                                                                                                                                                                                                                                                                                                                                                                                                                                                                                                                                                                                                                                                                                                                                                                                                                                                                                                                                                                                                                                                                          | ROSE PINK<br>PW.6, PR.9, PG.7                               | PURPLE MADDER<br>PR.175, PV.23RS                        | STORM BLUE<br>PB.15.3, PBk.7, PW.6                              | PTHALO TURQUOISE<br>PB.15.3, PG.7                         | PTHALO GREEN<br>PG.7                                  | BLACK UMBER<br>PBr.7, PBk.7                                                       | OPAL<br>PW.6, PBr.7                                                                                                                                                                                                                                                                                                                                                                                                                                                                                                                                                                                                                                                                                                                                                                                                                                                                                                                                                                                                                                                                                                                                                                                                                                                                                                                                                                                                                                                                                                                                                                                                                                                                                                                                                                                                                                                                                                                                                                                                                                                                                                            |
| SERIES 1 ● ASTM 1 N                                                                                                                                                                                                                                                                                                                                                                                                                                                                                                                                                                                                                                                                                                                                                                                                                                                                                                                                                                                                                                                                                                                                                                                                                                                                                                                                                                                                                                                                                                                                                                                                                                                                                                                                                                                                                                                                                                                                                                                                                                                                                                            | SERIES 1 ● ASTM 1 ↓ Y                                                                                                                                                                                                                                                                                                                                                                                                                                                                                                                                                                                                                                                                                                                                                                                                                                                                                                                                                                                                                                                                                                                                                                                                                                                                                                                                                                                                                                                                                                                                                                                                                                                                                                                                                                                                                                                                                                                                                                                                                                                                                                          | SERIES 1 ● ASTM 2 4 RO                                      | SERIES 2 ASTM 1 & RV                                    | SERIES 1 ● ASTM 1 & B P65                                       | SERIES 1 ○ ASTM 1 🖔 BG                                    | SERIES 1 O ASTM 1 & BG                                | SERIES 1 ● ASTM 1 1 N P65                                                         | SERIES 1 ● ASTM 1 ↓ RV                                                                                                                                                                                                                                                                                                                                                                                                                                                                                                                                                                                                                                                                                                                                                                                                                                                                                                                                                                                                                                                                                                                                                                                                                                                                                                                                                                                                                                                                                                                                                                                                                                                                                                                                                                                                                                                                                                                                                                                                                                                                                                         |
| WARM WHITE<br>PW.6, PY.42                                                                                                                                                                                                                                                                                                                                                                                                                                                                                                                                                                                                                                                                                                                                                                                                                                                                                                                                                                                                                                                                                                                                                                                                                                                                                                                                                                                                                                                                                                                                                                                                                                                                                                                                                                                                                                                                                                                                                                                                                                                                                                      | RAW SIENNA<br>PBr.7                                                                                                                                                                                                                                                                                                                                                                                                                                                                                                                                                                                                                                                                                                                                                                                                                                                                                                                                                                                                                                                                                                                                                                                                                                                                                                                                                                                                                                                                                                                                                                                                                                                                                                                                                                                                                                                                                                                                                                                                                                                                                                            | PYRROLE RED<br>PR.254                                       | RED VIOLET PV.19                                        | FRENCH BLUE<br>PB.15.3, PR.101, PW.6                            | CERULEAN BLUE HUE<br>PB.29, PB.15.3, PW.6, PG.7           | <b>BRILLIANT GREEN</b><br>PG.7, PY.74LF               | RAW UMBER<br>PBr.7                                                                | SMOKED PEARL<br>PW.6, PY.42, PBr.7                                                                                                                                                                                                                                                                                                                                                                                                                                                                                                                                                                                                                                                                                                                                                                                                                                                                                                                                                                                                                                                                                                                                                                                                                                                                                                                                                                                                                                                                                                                                                                                                                                                                                                                                                                                                                                                                                                                                                                                                                                                                                             |
| SERIES 1 ● ASTM 1 ↓ N                                                                                                                                                                                                                                                                                                                                                                                                                                                                                                                                                                                                                                                                                                                                                                                                                                                                                                                                                                                                                                                                                                                                                                                                                                                                                                                                                                                                                                                                                                                                                                                                                                                                                                                                                                                                                                                                                                                                                                                                                                                                                                          | SERIES 1 ● ASTM 1 1 0                                                                                                                                                                                                                                                                                                                                                                                                                                                                                                                                                                                                                                                                                                                                                                                                                                                                                                                                                                                                                                                                                                                                                                                                                                                                                                                                                                                                                                                                                                                                                                                                                                                                                                                                                                                                                                                                                                                                                                                                                                                                                                          | SERIES 2 ASTM 1 & R                                         | SERIES 2 O ASTM 1 & RV                                  | SERIES 1 ● ASTM 1 🖔 BV                                          | SERIES 1 ● ASTM 1 🛭 BG                                    | SERIES 1 ① ASTM 1 4 G                                 | SERIES 1 ASTM 1 4 YG                                                              | SERIES 1 ● ASTM 1 🌡 N                                                                                                                                                                                                                                                                                                                                                                                                                                                                                                                                                                                                                                                                                                                                                                                                                                                                                                                                                                                                                                                                                                                                                                                                                                                                                                                                                                                                                                                                                                                                                                                                                                                                                                                                                                                                                                                                                                                                                                                                                                                                                                          |
| NAPLES YELLOW HUE PW.6, PY.42, PY.74LF  SERIES 1 ◆ ASTM 1 1 Y                                                                                                                                                                                                                                                                                                                                                                                                                                                                                                                                                                                                                                                                                                                                                                                                                                                                                                                                                                                                                                                                                                                                                                                                                                                                                                                                                                                                                                                                                                                                                                                                                                                                                                                                                                                                                                                                                                                                                                                                                                                                  | GOLD OXIDE PY.42, PR.101  SERIES 1 ● ASTM 1 1 0                                                                                                                                                                                                                                                                                                                                                                                                                                                                                                                                                                                                                                                                                                                                                                                                                                                                                                                                                                                                                                                                                                                                                                                                                                                                                                                                                                                                                                                                                                                                                                                                                                                                                                                                                                                                                                                                                                                                                                                                                                                                                | NAPTHOL RED LIGHT PR.9. PR.188 SERIES 1 ① ASTM 1 Å RO       | BRILLIANT MAGENTA PR.122, PW.6 SERIES 1 (1) ASTM 1 & RV | SAPPHIRE PB.29, PB.15.3, PW.6, PBk.7  SERIES 1 ● ASTM 1 Å B P65 | COLONY BLUE PB.15.3, PBr. 7, PW.6  SERIES 1 ◆ ASTM 1 Å BG | YELLOW GREEN PW.6, PY.74LF, PG.7 SERIES 1  ASTM 1  YG | BURNT UMBER PBr.7  SERIES 1 • ASTM 1 ↓ N                                          | MID VALUE GREY (NIMBUS GREY) PBk.7, PBr.7, PY.42, PW.6 SERIES 1 ◆ ASTM 1 ♣ N P65                                                                                                                                                                                                                                                                                                                                                                                                                                                                                                                                                                                                                                                                                                                                                                                                                                                                                                                                                                                                                                                                                                                                                                                                                                                                                                                                                                                                                                                                                                                                                                                                                                                                                                                                                                                                                                                                                                                                                                                                                                               |
|                                                                                                                                                                                                                                                                                                                                                                                                                                                                                                                                                                                                                                                                                                                                                                                                                                                                                                                                                                                                                                                                                                                                                                                                                                                                                                                                                                                                                                                                                                                                                                                                                                                                                                                                                                                                                                                                                                                                                                                                                                                                                                                                |                                                                                                                                                                                                                                                                                                                                                                                                                                                                                                                                                                                                                                                                                                                                                                                                                                                                                                                                                                                                                                                                                                                                                                                                                                                                                                                                                                                                                                                                                                                                                                                                                                                                                                                                                                                                                                                                                                                                                                                                                                                                                                                                |                                                             |                                                         | SEMEST S ASIMIT S 2 2 SE                                        |                                                           |                                                       |                                                                                   | The same of the sa |
| <b>YELLOW LIGHT</b><br>PY.74LF, PW.6                                                                                                                                                                                                                                                                                                                                                                                                                                                                                                                                                                                                                                                                                                                                                                                                                                                                                                                                                                                                                                                                                                                                                                                                                                                                                                                                                                                                                                                                                                                                                                                                                                                                                                                                                                                                                                                                                                                                                                                                                                                                                           | RED EARTH<br>PR.101                                                                                                                                                                                                                                                                                                                                                                                                                                                                                                                                                                                                                                                                                                                                                                                                                                                                                                                                                                                                                                                                                                                                                                                                                                                                                                                                                                                                                                                                                                                                                                                                                                                                                                                                                                                                                                                                                                                                                                                                                                                                                                            | BROWN MADDER<br>PR.175                                      | TRANSPARENT MAGENTA<br>PR.122                           | COBALT BLUE HUE<br>PB.29, PB.15.3, PW.6                         | <b>AQUA</b><br>PG.7, PB.15.3, PW.6                        | SAP GREEN<br>PG.7, PY.65, PBr.7                       | BROWN EARTH<br>PBr.7, PR.101, PBk.7                                               | MARS BLACK<br>PBk.11                                                                                                                                                                                                                                                                                                                                                                                                                                                                                                                                                                                                                                                                                                                                                                                                                                                                                                                                                                                                                                                                                                                                                                                                                                                                                                                                                                                                                                                                                                                                                                                                                                                                                                                                                                                                                                                                                                                                                                                                                                                                                                           |
| SERIES 1 ① ASTM 1 1 Y                                                                                                                                                                                                                                                                                                                                                                                                                                                                                                                                                                                                                                                                                                                                                                                                                                                                                                                                                                                                                                                                                                                                                                                                                                                                                                                                                                                                                                                                                                                                                                                                                                                                                                                                                                                                                                                                                                                                                                                                                                                                                                          | SERIES 1 ● ASTM 1 ↓ RO                                                                                                                                                                                                                                                                                                                                                                                                                                                                                                                                                                                                                                                                                                                                                                                                                                                                                                                                                                                                                                                                                                                                                                                                                                                                                                                                                                                                                                                                                                                                                                                                                                                                                                                                                                                                                                                                                                                                                                                                                                                                                                         | SERIES 2 O ASTM 1 & RO                                      | SERIES 3 ○ ASTM 1 🛭 RV                                  | SERIES 1 • ASTM 1 ] B                                           | SERIES 1 ● ASTM 1 🌡 BG                                    | SERIES 1 O ASTM 1 & YG                                | SERIES 1 ● ASTM 1 ↓ RO P65                                                        | SERIES 1 ● ASTM 1 1 N                                                                                                                                                                                                                                                                                                                                                                                                                                                                                                                                                                                                                                                                                                                                                                                                                                                                                                                                                                                                                                                                                                                                                                                                                                                                                                                                                                                                                                                                                                                                                                                                                                                                                                                                                                                                                                                                                                                                                                                                                                                                                                          |
| ARYLIDE YELLOW<br>PY.74, PW.6                                                                                                                                                                                                                                                                                                                                                                                                                                                                                                                                                                                                                                                                                                                                                                                                                                                                                                                                                                                                                                                                                                                                                                                                                                                                                                                                                                                                                                                                                                                                                                                                                                                                                                                                                                                                                                                                                                                                                                                                                                                                                                  | NORWEGIAN ORANGE<br>PY.42, PY.74LF, PW.6, PR.9                                                                                                                                                                                                                                                                                                                                                                                                                                                                                                                                                                                                                                                                                                                                                                                                                                                                                                                                                                                                                                                                                                                                                                                                                                                                                                                                                                                                                                                                                                                                                                                                                                                                                                                                                                                                                                                                                                                                                                                                                                                                                 | NAPTHOL CRIMSON<br>PR.170                                   | AMETHYST<br>PV.19, PW.6                                 | ULTRAMARINE BLUE<br>PB.29, PB.15.3, PW.6                        | <b>CELADON</b><br>PG.7, PB. 15.3, PW.6,<br>PY.42, PR.101  | PINE GREEN<br>PG.7, PBr.7, PY.74LF                    | BURNT SIENNA<br>PBr.7                                                             | CARBON BLACK<br>PBk.7                                                                                                                                                                                                                                                                                                                                                                                                                                                                                                                                                                                                                                                                                                                                                                                                                                                                                                                                                                                                                                                                                                                                                                                                                                                                                                                                                                                                                                                                                                                                                                                                                                                                                                                                                                                                                                                                                                                                                                                                                                                                                                          |
| SERIES 1 ① ASTM 1 🖔 Y                                                                                                                                                                                                                                                                                                                                                                                                                                                                                                                                                                                                                                                                                                                                                                                                                                                                                                                                                                                                                                                                                                                                                                                                                                                                                                                                                                                                                                                                                                                                                                                                                                                                                                                                                                                                                                                                                                                                                                                                                                                                                                          | SERIES 1 • ASTM 2 1 0                                                                                                                                                                                                                                                                                                                                                                                                                                                                                                                                                                                                                                                                                                                                                                                                                                                                                                                                                                                                                                                                                                                                                                                                                                                                                                                                                                                                                                                                                                                                                                                                                                                                                                                                                                                                                                                                                                                                                                                                                                                                                                          | SERIES 1 ① ASTM 1 🖔 R                                       | SERIES 1 ● ASTM 1 🖔 RV                                  | SERIES 1 ● ASTM 1 ▮ B                                           | SERIES 1 ● ASTM 1 🌡 BG                                    | SERIES 1 ● ASTM 1 1 YG                                | SERIES 1 ● ASTM 1 1 R0                                                            | SERIES 1 ● ASTM 1 🖔 N <u>P65</u>                                                                                                                                                                                                                                                                                                                                                                                                                                                                                                                                                                                                                                                                                                                                                                                                                                                                                                                                                                                                                                                                                                                                                                                                                                                                                                                                                                                                                                                                                                                                                                                                                                                                                                                                                                                                                                                                                                                                                                                                                                                                                               |
| YELLOW DEEP<br>PY.65, PW.6                                                                                                                                                                                                                                                                                                                                                                                                                                                                                                                                                                                                                                                                                                                                                                                                                                                                                                                                                                                                                                                                                                                                                                                                                                                                                                                                                                                                                                                                                                                                                                                                                                                                                                                                                                                                                                                                                                                                                                                                                                                                                                     | <b>JAUNE BRILLANT</b><br>PY.74LF, PR.9, PW.6                                                                                                                                                                                                                                                                                                                                                                                                                                                                                                                                                                                                                                                                                                                                                                                                                                                                                                                                                                                                                                                                                                                                                                                                                                                                                                                                                                                                                                                                                                                                                                                                                                                                                                                                                                                                                                                                                                                                                                                                                                                                                   | PERMANENT ALIZARINE<br>PR.122, PR.9                         | BRILLIANT VIOLET<br>PV.23RS, PW.6                       | ULTRAMARINE BLUE DEEP<br>PB.29                                  | ANTIQUE GREEN PG.17, PBk.7, PW.6, PR.101, PB.15.3, PY.42  | <b>HOOKERS GREEN</b><br>PG.7, PR.101, PB.15.3         | MID VALUE COOL BEIGE<br>(PROVINCIAL BEIGE)<br>PY.42, PBk. 7, PW.6, PR.170, PBr. 7 | SILVER<br>Micaceous, PBk.7                                                                                                                                                                                                                                                                                                                                                                                                                                                                                                                                                                                                                                                                                                                                                                                                                                                                                                                                                                                                                                                                                                                                                                                                                                                                                                                                                                                                                                                                                                                                                                                                                                                                                                                                                                                                                                                                                                                                                                                                                                                                                                     |
| SERIES 1 O ASTM 1 1 Y                                                                                                                                                                                                                                                                                                                                                                                                                                                                                                                                                                                                                                                                                                                                                                                                                                                                                                                                                                                                                                                                                                                                                                                                                                                                                                                                                                                                                                                                                                                                                                                                                                                                                                                                                                                                                                                                                                                                                                                                                                                                                                          | SERIES 1 ● ASTM 1 ↓ 0                                                                                                                                                                                                                                                                                                                                                                                                                                                                                                                                                                                                                                                                                                                                                                                                                                                                                                                                                                                                                                                                                                                                                                                                                                                                                                                                                                                                                                                                                                                                                                                                                                                                                                                                                                                                                                                                                                                                                                                                                                                                                                          | SERIES 2 O ASTM 1 🖟 R                                       | SERIES 1 ● ASTM 1 ↓ V                                   | SERIES 1 ① ASTM 1 】 B                                           | SERIES 1 ● ASTM 1 ↓ BG <u>P65</u>                         | SERIES 1 ● ASTM 1 🌡 G                                 | SERIES 1 ● ASTM 1 ↓ N <u>P65</u>                                                  | SERIES 2                                                                                                                                                                                                                                                                                                                                                                                                                                                                                                                                                                                                                                                                                                                                                                                                                                                                                                                                                                                                                                                                                                                                                                                                                                                                                                                                                                                                                                                                                                                                                                                                                                                                                                                                                                                                                                                                                                                                                                                                                                                                                                                       |
| YELLOW ORANGE<br>PY.74LF PO.73                                                                                                                                                                                                                                                                                                                                                                                                                                                                                                                                                                                                                                                                                                                                                                                                                                                                                                                                                                                                                                                                                                                                                                                                                                                                                                                                                                                                                                                                                                                                                                                                                                                                                                                                                                                                                                                                                                                                                                                                                                                                                                 | PYRROLE ORANGE<br>P0.73                                                                                                                                                                                                                                                                                                                                                                                                                                                                                                                                                                                                                                                                                                                                                                                                                                                                                                                                                                                                                                                                                                                                                                                                                                                                                                                                                                                                                                                                                                                                                                                                                                                                                                                                                                                                                                                                                                                                                                                                                                                                                                        | BURGUNDY<br>PR.170, PB.29                                   | DIOXAZINE PURPLE<br>PV.23RS                             | PTHALO BLUE<br>PB.15.3                                          | <b>JADE</b><br>PG.17, PW.6                                | MOSS GREEN<br>PG.7, PB.15.3, PY.42, PW.6              | MID VALUE WARM BEIGE<br>(FAWN)<br>PY.42, PBk.7, PW.6, PR.101                      | PALE GOLD<br>Micaceous                                                                                                                                                                                                                                                                                                                                                                                                                                                                                                                                                                                                                                                                                                                                                                                                                                                                                                                                                                                                                                                                                                                                                                                                                                                                                                                                                                                                                                                                                                                                                                                                                                                                                                                                                                                                                                                                                                                                                                                                                                                                                                         |
| SERIES 1 ① ASTM 1 1 YO                                                                                                                                                                                                                                                                                                                                                                                                                                                                                                                                                                                                                                                                                                                                                                                                                                                                                                                                                                                                                                                                                                                                                                                                                                                                                                                                                                                                                                                                                                                                                                                                                                                                                                                                                                                                                                                                                                                                                                                                                                                                                                         | SERIES 2  ASTM 1  0                                                                                                                                                                                                                                                                                                                                                                                                                                                                                                                                                                                                                                                                                                                                                                                                                                                                                                                                                                                                                                                                                                                                                                                                                                                                                                                                                                                                                                                                                                                                                                                                                                                                                                                                                                                                                                                                                                                                                                                                                                                                                                            | SERIES 1 ● ASTM 2 🖔 RV                                      | SERIES 3 ● ASTM 1 ↓ V                                   | SERIES 1 ① ASTM 1 & B                                           | SERIES 1 ● ASTM 1 🖔 G P65                                 | SERIES 1 ● ASTM 1 ↓ YG                                | SERIES 1 ● ASTM 1 1 YO P65                                                        | SERIES 2 ① ASTM NT 🌡 Y                                                                                                                                                                                                                                                                                                                                                                                                                                                                                                                                                                                                                                                                                                                                                                                                                                                                                                                                                                                                                                                                                                                                                                                                                                                                                                                                                                                                                                                                                                                                                                                                                                                                                                                                                                                                                                                                                                                                                                                                                                                                                                         |
| INDIAN YELLOW<br>P.74, P.188                                                                                                                                                                                                                                                                                                                                                                                                                                                                                                                                                                                                                                                                                                                                                                                                                                                                                                                                                                                                                                                                                                                                                                                                                                                                                                                                                                                                                                                                                                                                                                                                                                                                                                                                                                                                                                                                                                                                                                                                                                                                                                   | VERMILION<br>PR.9, PY.74LF, PW.6                                                                                                                                                                                                                                                                                                                                                                                                                                                                                                                                                                                                                                                                                                                                                                                                                                                                                                                                                                                                                                                                                                                                                                                                                                                                                                                                                                                                                                                                                                                                                                                                                                                                                                                                                                                                                                                                                                                                                                                                                                                                                               | INDIAN RED OXIDE<br>PR.101                                  | PACIFIC BLUE<br>PV.23RS, PB.15.3, PW.6                  | PRUSSIAN BLUE HUE<br>PB.15.3 PBk.7                              | GREEN OXIDE<br>PG.17                                      | <b>CITRINE</b> PY.73, PG.7, PO.73, PR.254             | <b>BISQUE</b><br>PW.6, PBr.7, PY.74LF                                             | RICH GOLD<br>Micaceous                                                                                                                                                                                                                                                                                                                                                                                                                                                                                                                                                                                                                                                                                                                                                                                                                                                                                                                                                                                                                                                                                                                                                                                                                                                                                                                                                                                                                                                                                                                                                                                                                                                                                                                                                                                                                                                                                                                                                                                                                                                                                                         |
| SERIES 1 O ASTM 1 🌡 Y                                                                                                                                                                                                                                                                                                                                                                                                                                                                                                                                                                                                                                                                                                                                                                                                                                                                                                                                                                                                                                                                                                                                                                                                                                                                                                                                                                                                                                                                                                                                                                                                                                                                                                                                                                                                                                                                                                                                                                                                                                                                                                          | SERIES 1 ① ASTM 1 4 0                                                                                                                                                                                                                                                                                                                                                                                                                                                                                                                                                                                                                                                                                                                                                                                                                                                                                                                                                                                                                                                                                                                                                                                                                                                                                                                                                                                                                                                                                                                                                                                                                                                                                                                                                                                                                                                                                                                                                                                                                                                                                                          | SERIES 1 ● ASTM 1 ↓ RV                                      | SERIES 1 ● ASTM 1 🌡 BV                                  | SERIES 1 ● ASTM 1 🖔 B P65                                       | SERIES 1 ● ASTM 1 🌡 YG P65                                | SERIES 2 ① ASTM 1 🖔 YG                                | SERIES 1 ● ASTM 1 1 YO/N                                                          | SERIES 2 ① ASTM NT 】 Y                                                                                                                                                                                                                                                                                                                                                                                                                                                                                                                                                                                                                                                                                                                                                                                                                                                                                                                                                                                                                                                                                                                                                                                                                                                                                                                                                                                                                                                                                                                                                                                                                                                                                                                                                                                                                                                                                                                                                                                                                                                                                                         |
| TURNERS YELLOW<br>PY.74LF, PY.42, PW.6, PR.101                                                                                                                                                                                                                                                                                                                                                                                                                                                                                                                                                                                                                                                                                                                                                                                                                                                                                                                                                                                                                                                                                                                                                                                                                                                                                                                                                                                                                                                                                                                                                                                                                                                                                                                                                                                                                                                                                                                                                                                                                                                                                 | PYRROLE RED ORANGE<br>PR.254, P0.73                                                                                                                                                                                                                                                                                                                                                                                                                                                                                                                                                                                                                                                                                                                                                                                                                                                                                                                                                                                                                                                                                                                                                                                                                                                                                                                                                                                                                                                                                                                                                                                                                                                                                                                                                                                                                                                                                                                                                                                                                                                                                            | <b>PLUM PINK</b><br>PR.112 PB.15.3 PW.6,<br>PR.188, PY.74LF | BLUE VIOLET<br>PB.15.3, PV.23RS                         | PAYNES GREY<br>PB.29, PBk.7                                     | <b>TEAL GREEN</b><br>PB.15.3, PY.42, BR.101               | <b>OLIVE GREEN</b><br>PG.7, PBr.7, PY.74LF            | UNBLEACHED TITANIUM<br>PW.6, PBr.7                                                |                                                                                                                                                                                                                                                                                                                                                                                                                                                                                                                                                                                                                                                                                                                                                                                                                                                                                                                                                                                                                                                                                                                                                                                                                                                                                                                                                                                                                                                                                                                                                                                                                                                                                                                                                                                                                                                                                                                                                                                                                                                                                                                                |
| SERIES 1 ● ASTM 1 1 Y                                                                                                                                                                                                                                                                                                                                                                                                                                                                                                                                                                                                                                                                                                                                                                                                                                                                                                                                                                                                                                                                                                                                                                                                                                                                                                                                                                                                                                                                                                                                                                                                                                                                                                                                                                                                                                                                                                                                                                                                                                                                                                          | SERIES 2 ● ASTM 1 1 RO                                                                                                                                                                                                                                                                                                                                                                                                                                                                                                                                                                                                                                                                                                                                                                                                                                                                                                                                                                                                                                                                                                                                                                                                                                                                                                                                                                                                                                                                                                                                                                                                                                                                                                                                                                                                                                                                                                                                                                                                                                                                                                         | SERIES 1 ● ASTM 2 🖔 RV                                      | SERIES 1 ● ASTM 1 🖔 BV                                  | SERIES 1 ● ASTM 1 🌡 B P65                                       | SERIES 1 ● ASTM 1 🖔 BG                                    | SERIES 1 ASTM 1 3 YG                                  | SERIES 1 ● ASTM 1 1 YO/N                                                          |                                                                                                                                                                                                                                                                                                                                                                                                                                                                                                                                                                                                                                                                                                                                                                                                                                                                                                                                                                                                                                                                                                                                                                                                                                                                                                                                                                                                                                                                                                                                                                                                                                                                                                                                                                                                                                                                                                                                                                                                                                                                                                                                |
| 0-10                                                                                                                                                                                                                                                                                                                                                                                                                                                                                                                                                                                                                                                                                                                                                                                                                                                                                                                                                                                                                                                                                                                                                                                                                                                                                                                                                                                                                                                                                                                                                                                                                                                                                                                                                                                                                                                                                                                                                                                                                                                                                                                           | Contract Con |                                                             |                                                         |                                                                 |                                                           |                                                       |                                                                                   |                                                                                                                                                                                                                                                                                                                                                                                                                                                                                                                                                                                                                                                                                                                                                                                                                                                                                                                                                                                                                                                                                                                                                                                                                                                                                                                                                                                                                                                                                                                                                                                                                                                                                                                                                                                                                                                                                                                                                                                                                                                                                                                                |